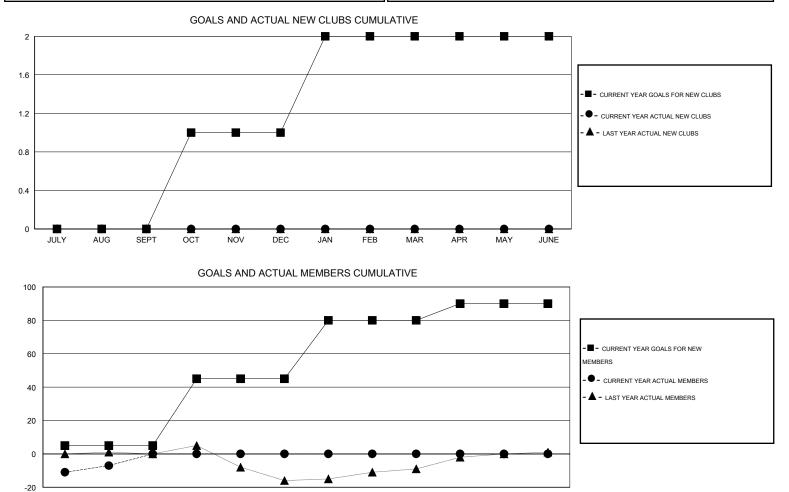

## GMT: THOMAS MATNEY

| LOCATION MICHIGAN |
|-------------------|
|-------------------|

 $\mathsf{GMT} \; \mathsf{CA} \; 1$ 

| Clubs                       |                  |           |                  |                  | Members                     |                    |                                     |                    |                  |
|-----------------------------|------------------|-----------|------------------|------------------|-----------------------------|--------------------|-------------------------------------|--------------------|------------------|
| RESULTS FOR 2015-2016       |                  |           |                  |                  | RESULTS FOR 2015-2016       |                    |                                     |                    |                  |
| QUARTER                     | NEW CLUB<br>GOAL | NEW CLUBS | DROPPED<br>CLUBS | NET<br>GAIN/LOSS | QUARTER                     | NEW MEMBER<br>GOAL | CHARTER AND<br>NEW MEMBERS<br>ADDED | DROPPED<br>MEMBERS | NET<br>GAIN/LOSS |
| JULY/AUG/SEPT               | 0                | 0         | 0                | 0                | JULY/AUG/SEPT               | 5                  | 12                                  | 19                 | -7               |
| OCT/NOV/DEC                 | 1                | 0         | 0                | 0                | OCT/NOV/DEC                 | 40                 | 0                                   | 0                  | 0                |
| JAN/FEB/MAR<br>APR/MAY/JUNE | 1<br>0           | 0<br>0    | 0<br>0           | 0                | JAN/FEB/MAR<br>APR/MAY/JUNE | 35<br>10           | 0<br>0                              | 0<br>0             | 0<br>0           |